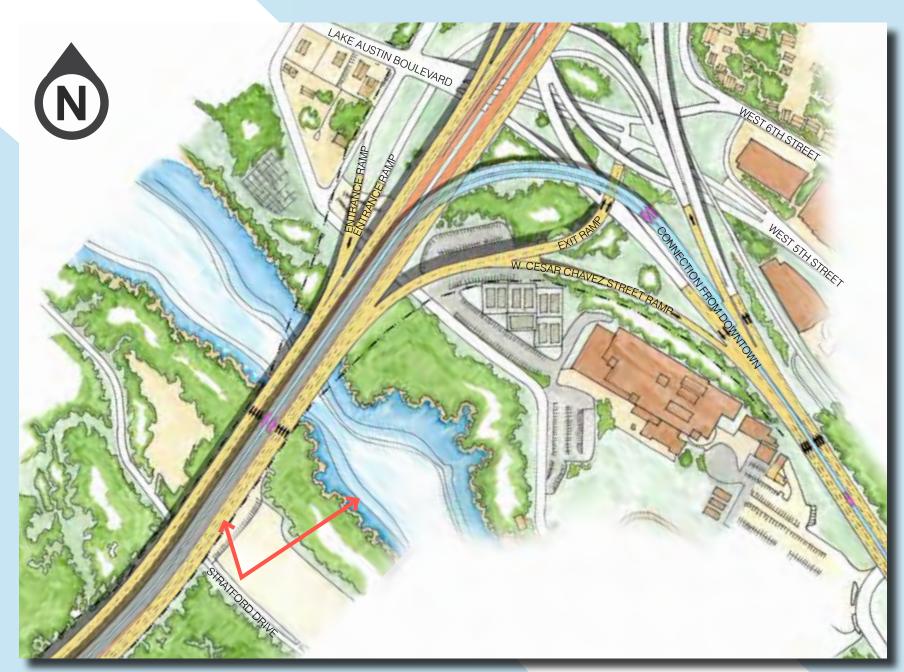

### OVER LADY BIRD LAKE TWO EXPRESS LANES IN EACH DIRECTION + A DOWNTOWN DIRECT CONNECTION