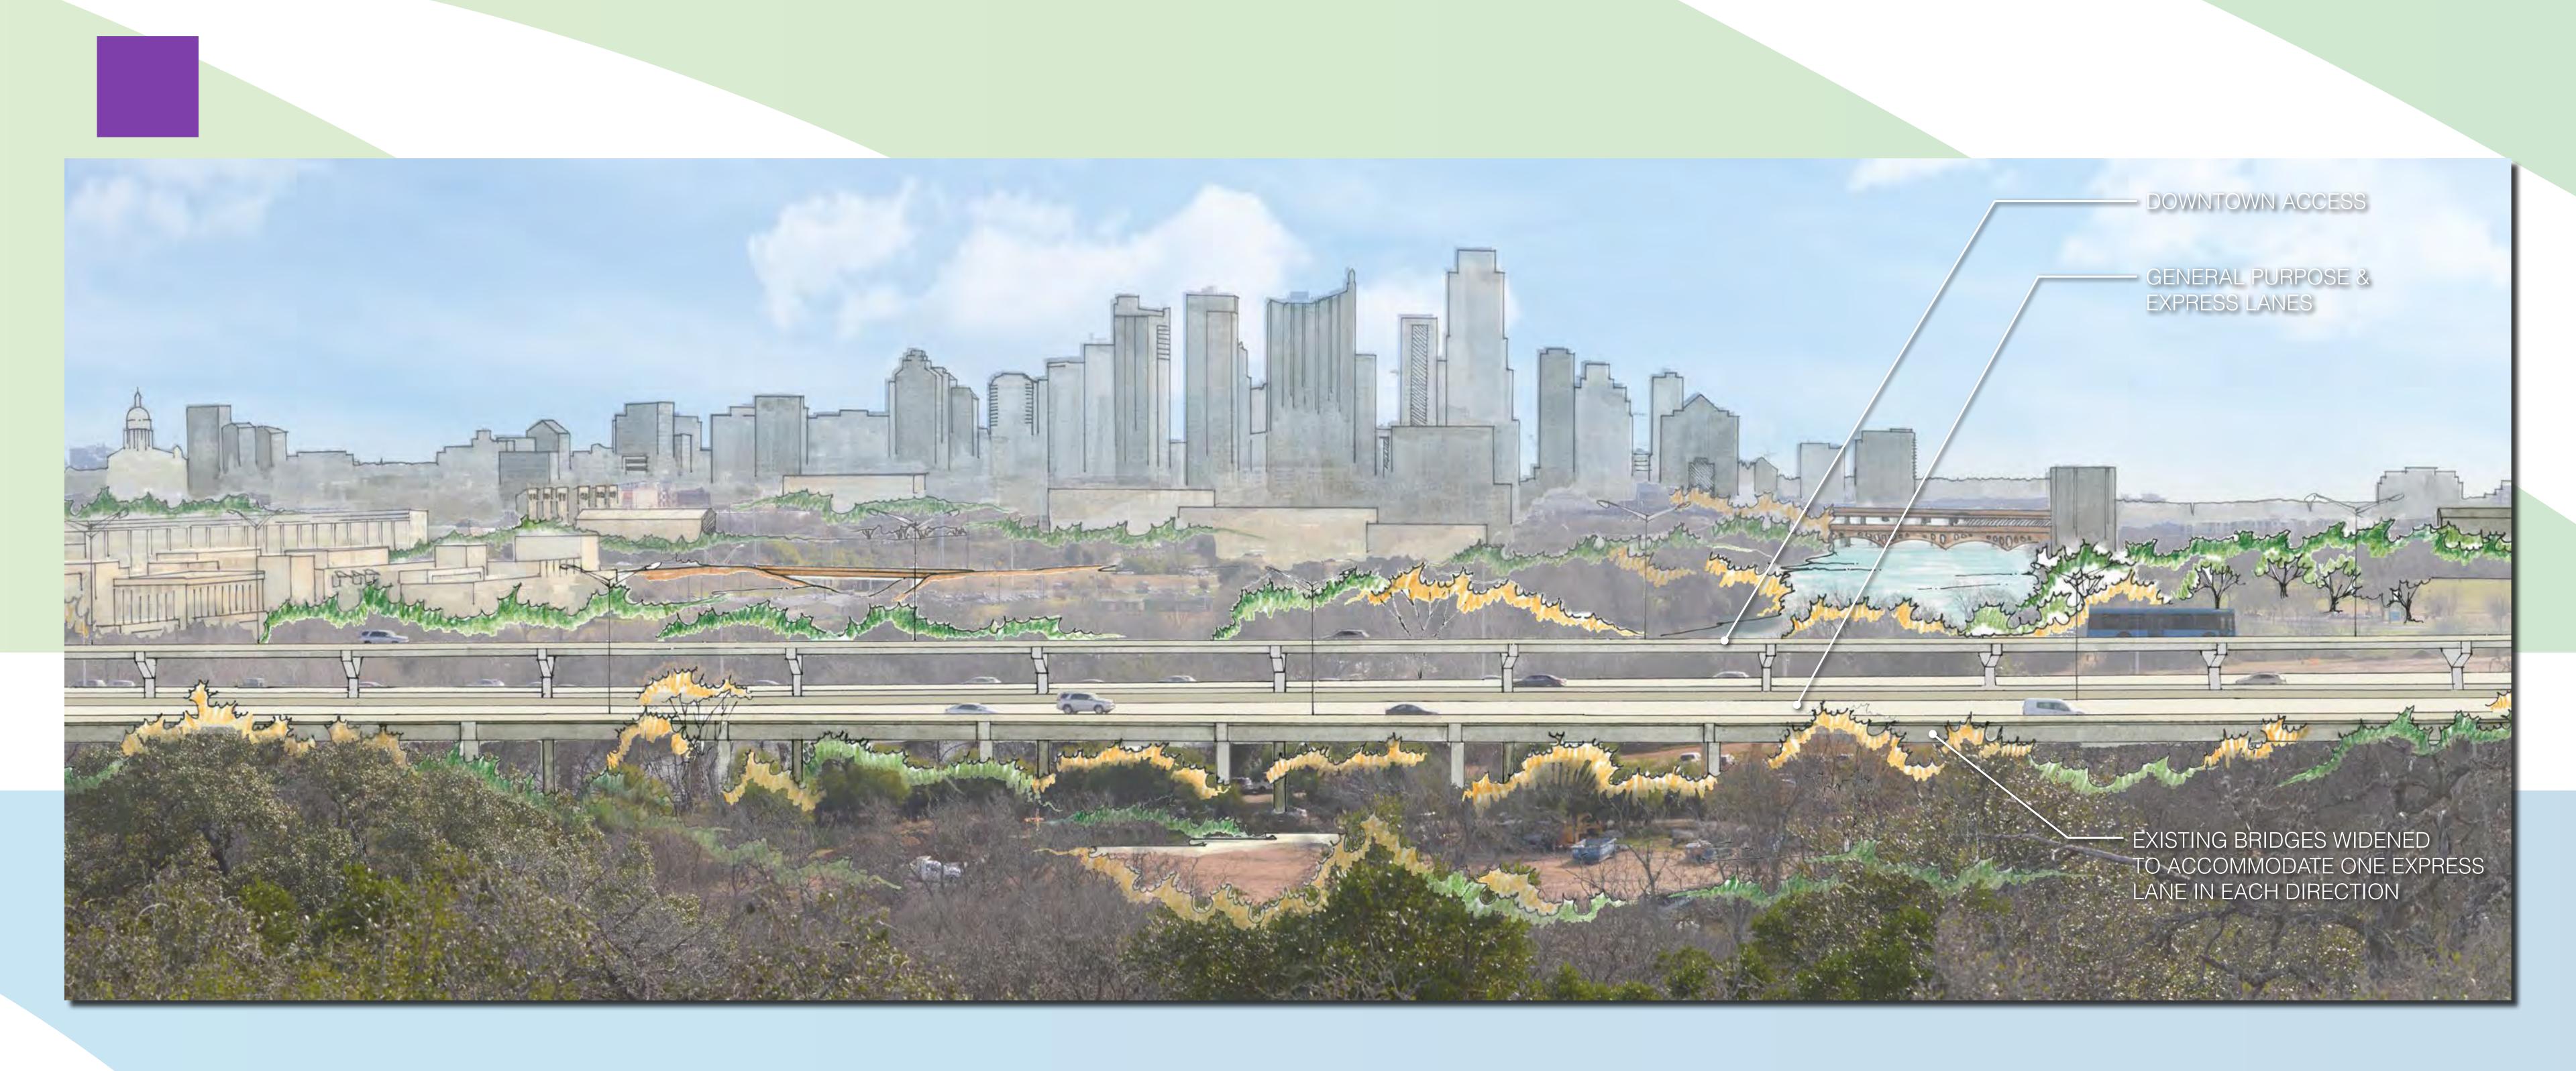

## VIEW FROM AUSTIN HIGH SCHOOL TWO EXPRESS LANES IN EACH DIRECTION + A DOWNTOWN DIRECT CONNECTION

Looking Northwest