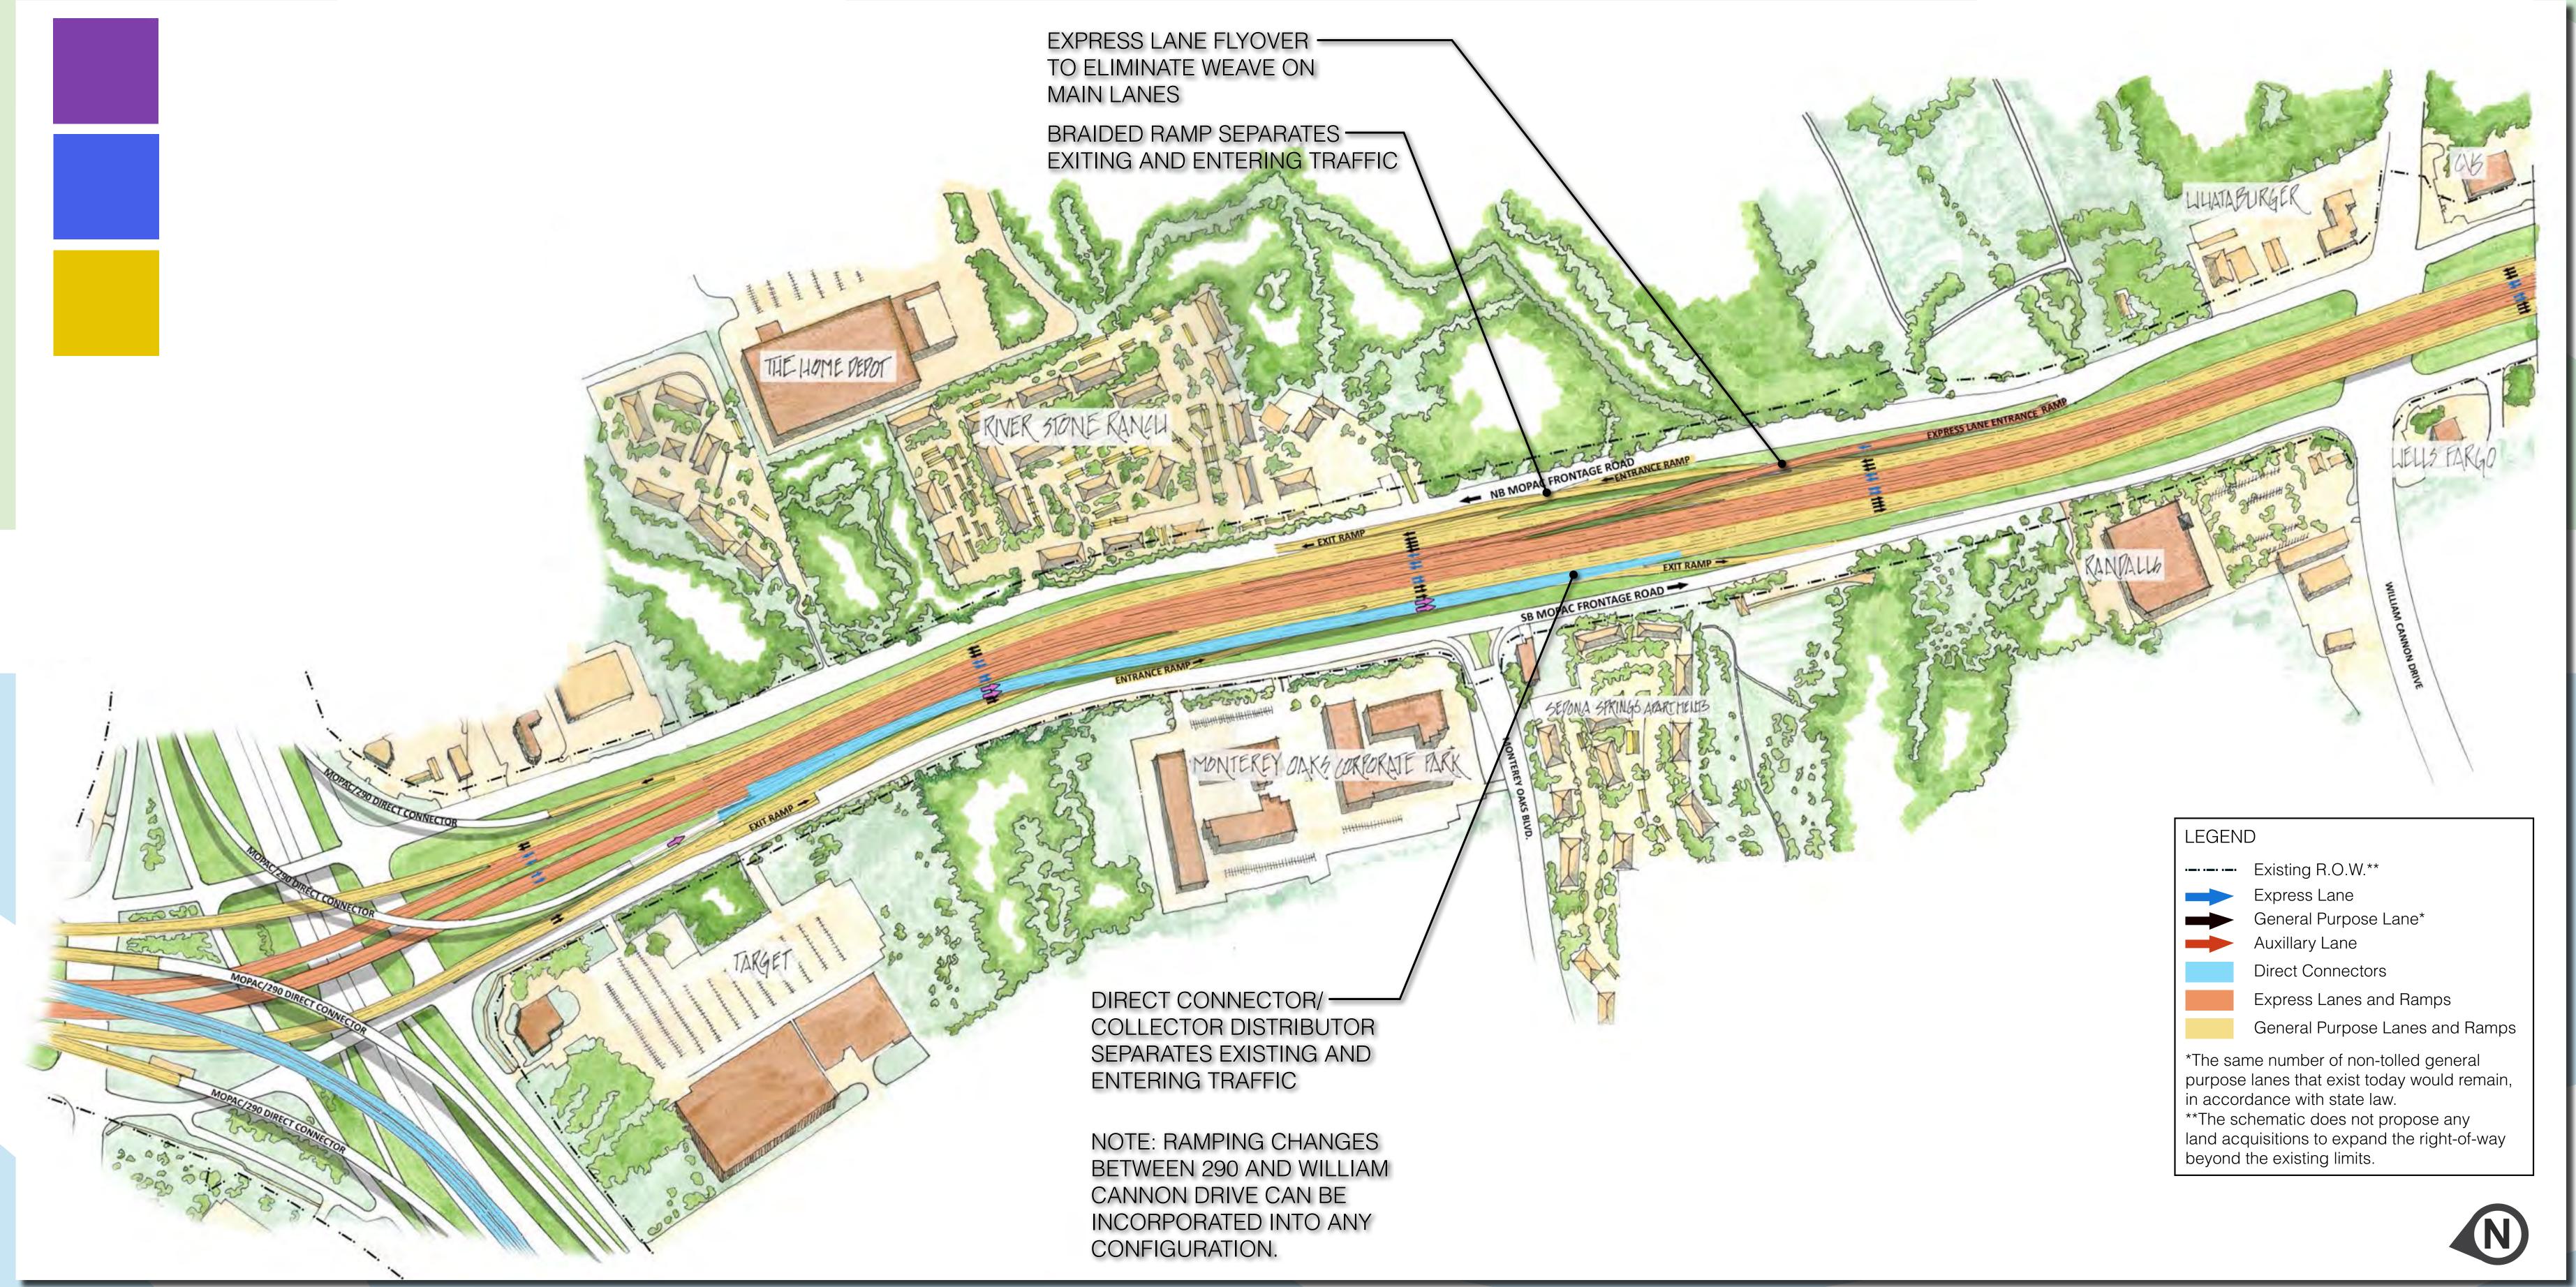

LKER PARK

#### TWO EXPRESS LANES IN EACH DIRECTION + A DOWNTOWN DIRECT CONNECTION





Looking North



### VIEW FROM ZILKER CLUBHOUSE TWO EXPRESS LANES IN EACH DIRECTION + A DOWNTOWN DIRECT CONNECTION





Looking East



## VIEW FROM AUSTIN HIGH SCHOOL TWO EXPRESS LANES IN EACH DIRECTION + A DOWNTOWN DIRECT CONNECTION





Looking Northwest



### OVER LADY BIRD LAKE TWO EXPRESS LANES IN EACH DIRECTION + A DOWNTOWN DIRECT CONNECTION





#### **AT US290**

## TWO EXPRESS LANES +DOWNTOWN DIRECT CONNECTION TWO EXPRESS LANES WITHOUT DOWNTOWN DIRECT CONNECTION TWO EXPRESS LANES + ELEVATED RAMPS NEAR BARTON SKYWAY





#### **AT US290**

# TWO EXPRESS LANES +DOWNTOWN DIRECT CONNECTION TWO EXPRESS LANES WITHOUT DOWNTOWN DIRECT CONNECTION TWO EXPRESS LANES + ELEVATED RAMPS NEAR BARTON SKYWAY