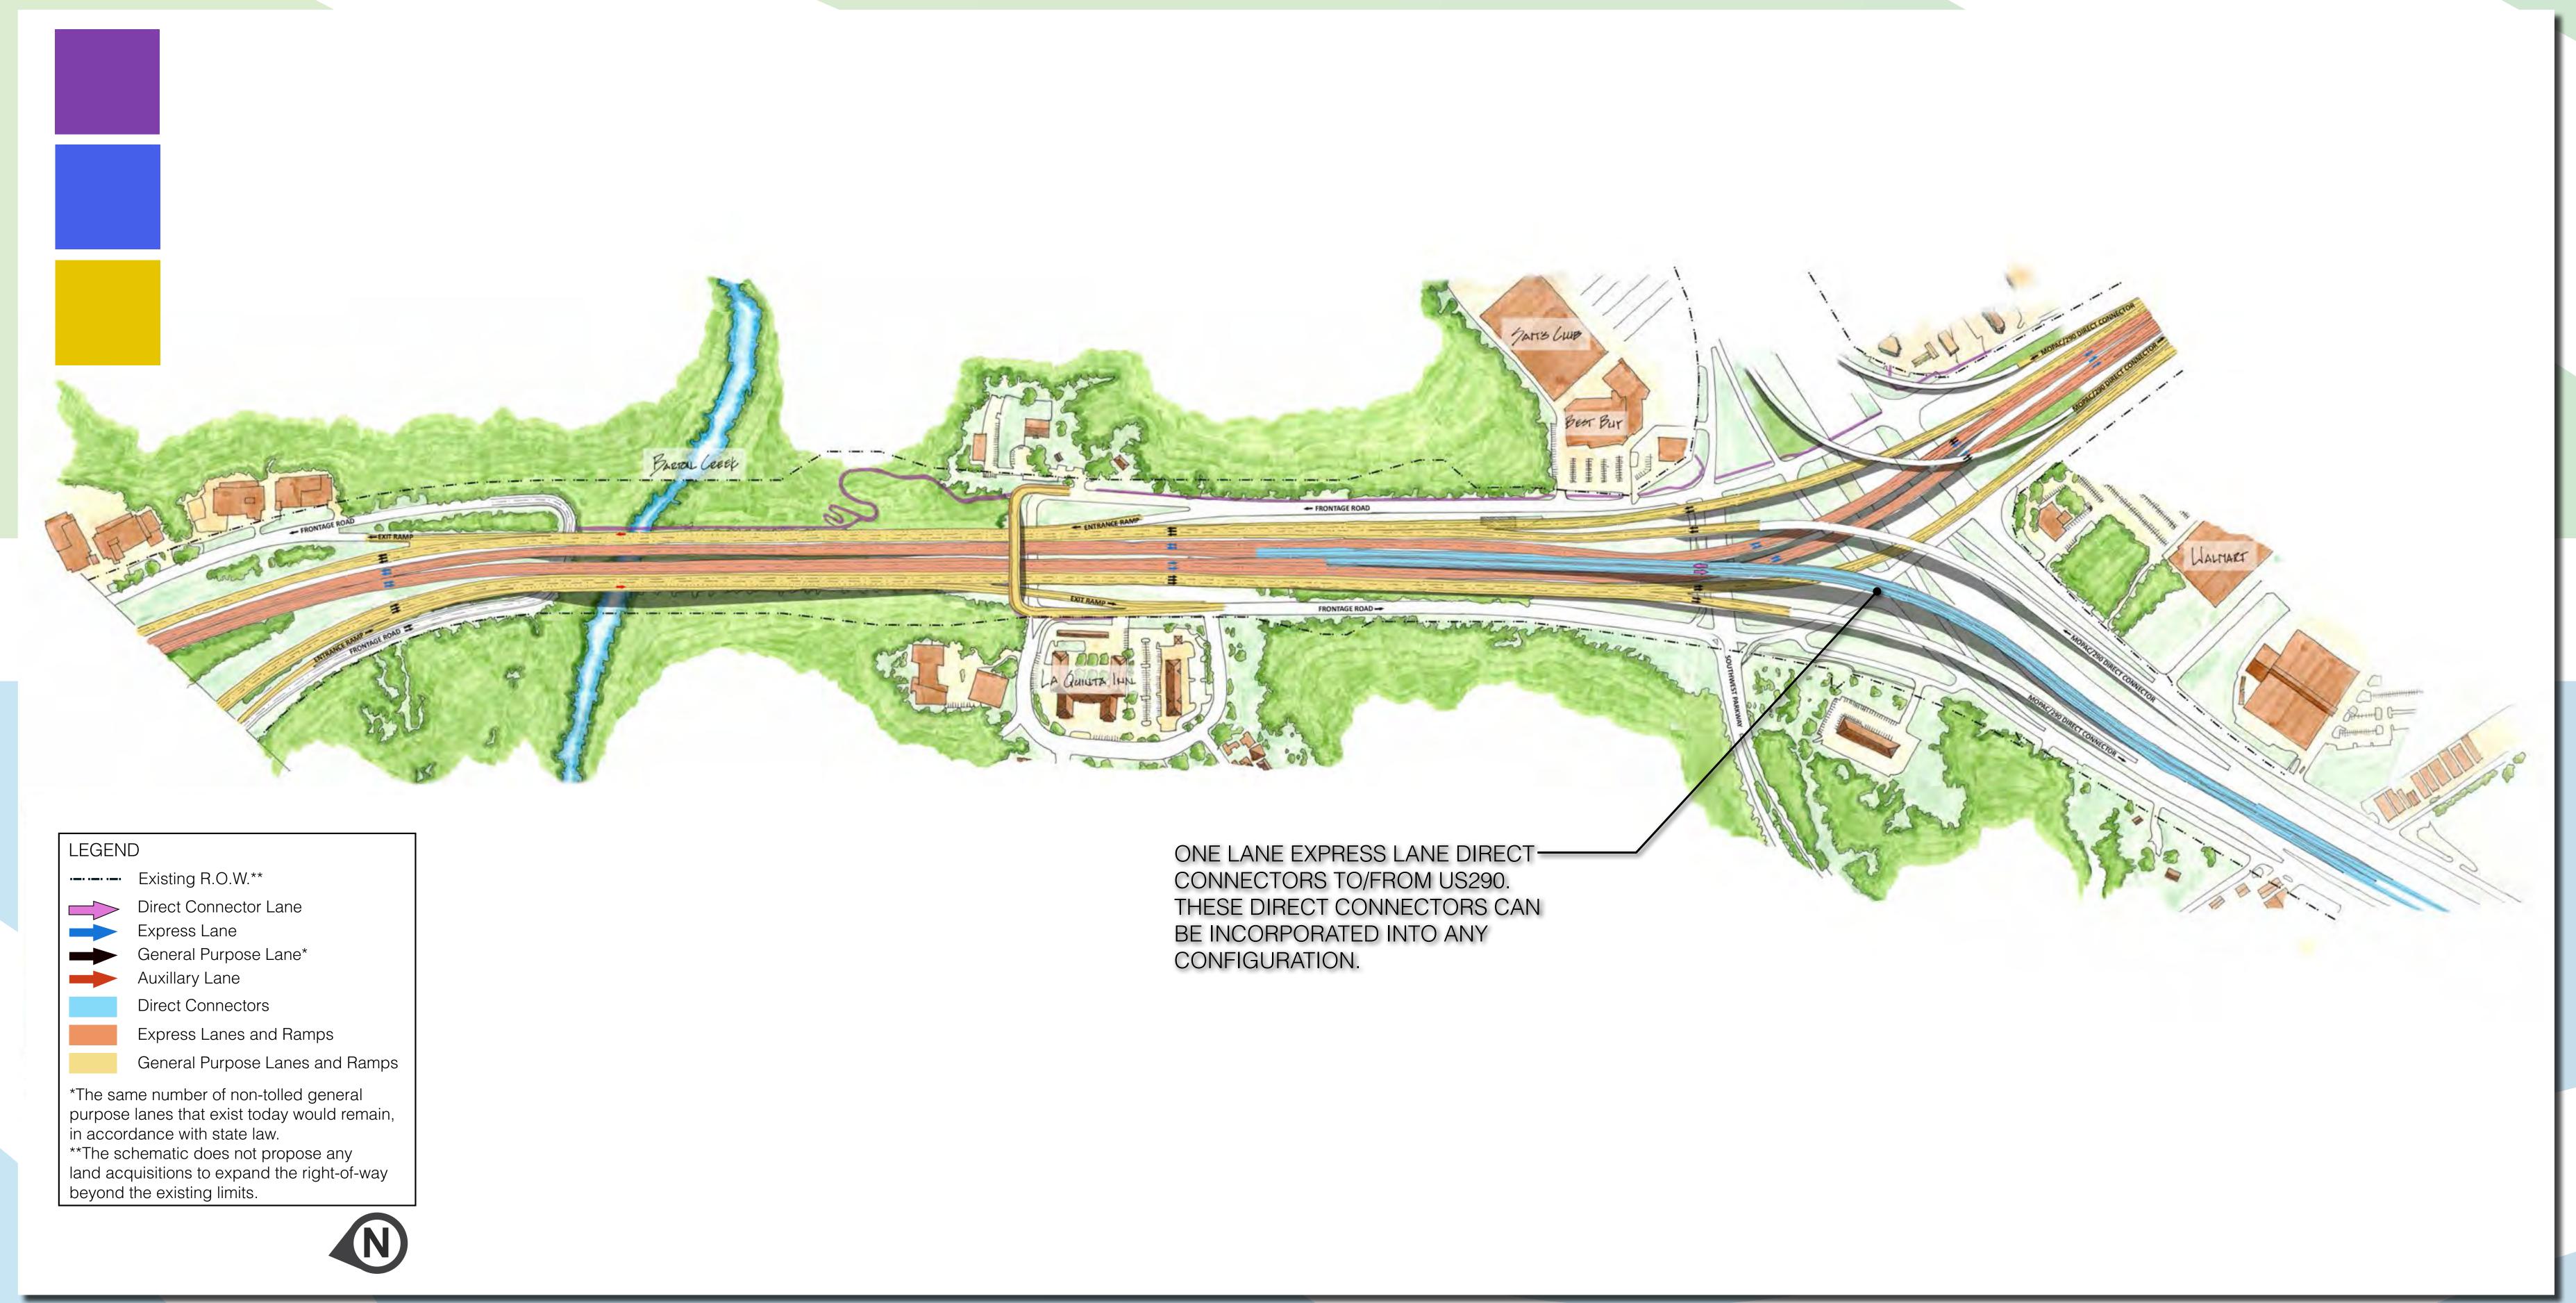

#### **AT US290**

## TWO EXPRESS LANES +DOWNTOWN DIRECT CONNECTION TWO EXPRESS LANES WITHOUT DOWNTOWN DIRECT CONNECTION TWO EXPRESS LANES + ELEVATED RAMPS NEAR BARTON SKYWAY

# TWO EXPRESS LANES +DOWNTOWN DIRECT CONNECTION TWO EXPRESS LANES WITHOUT DOWNTOWN DIRECT CONNECTION TWO EXPRESS LANES + ELEVATED RAMPS NEAR BARTON SKYWAY