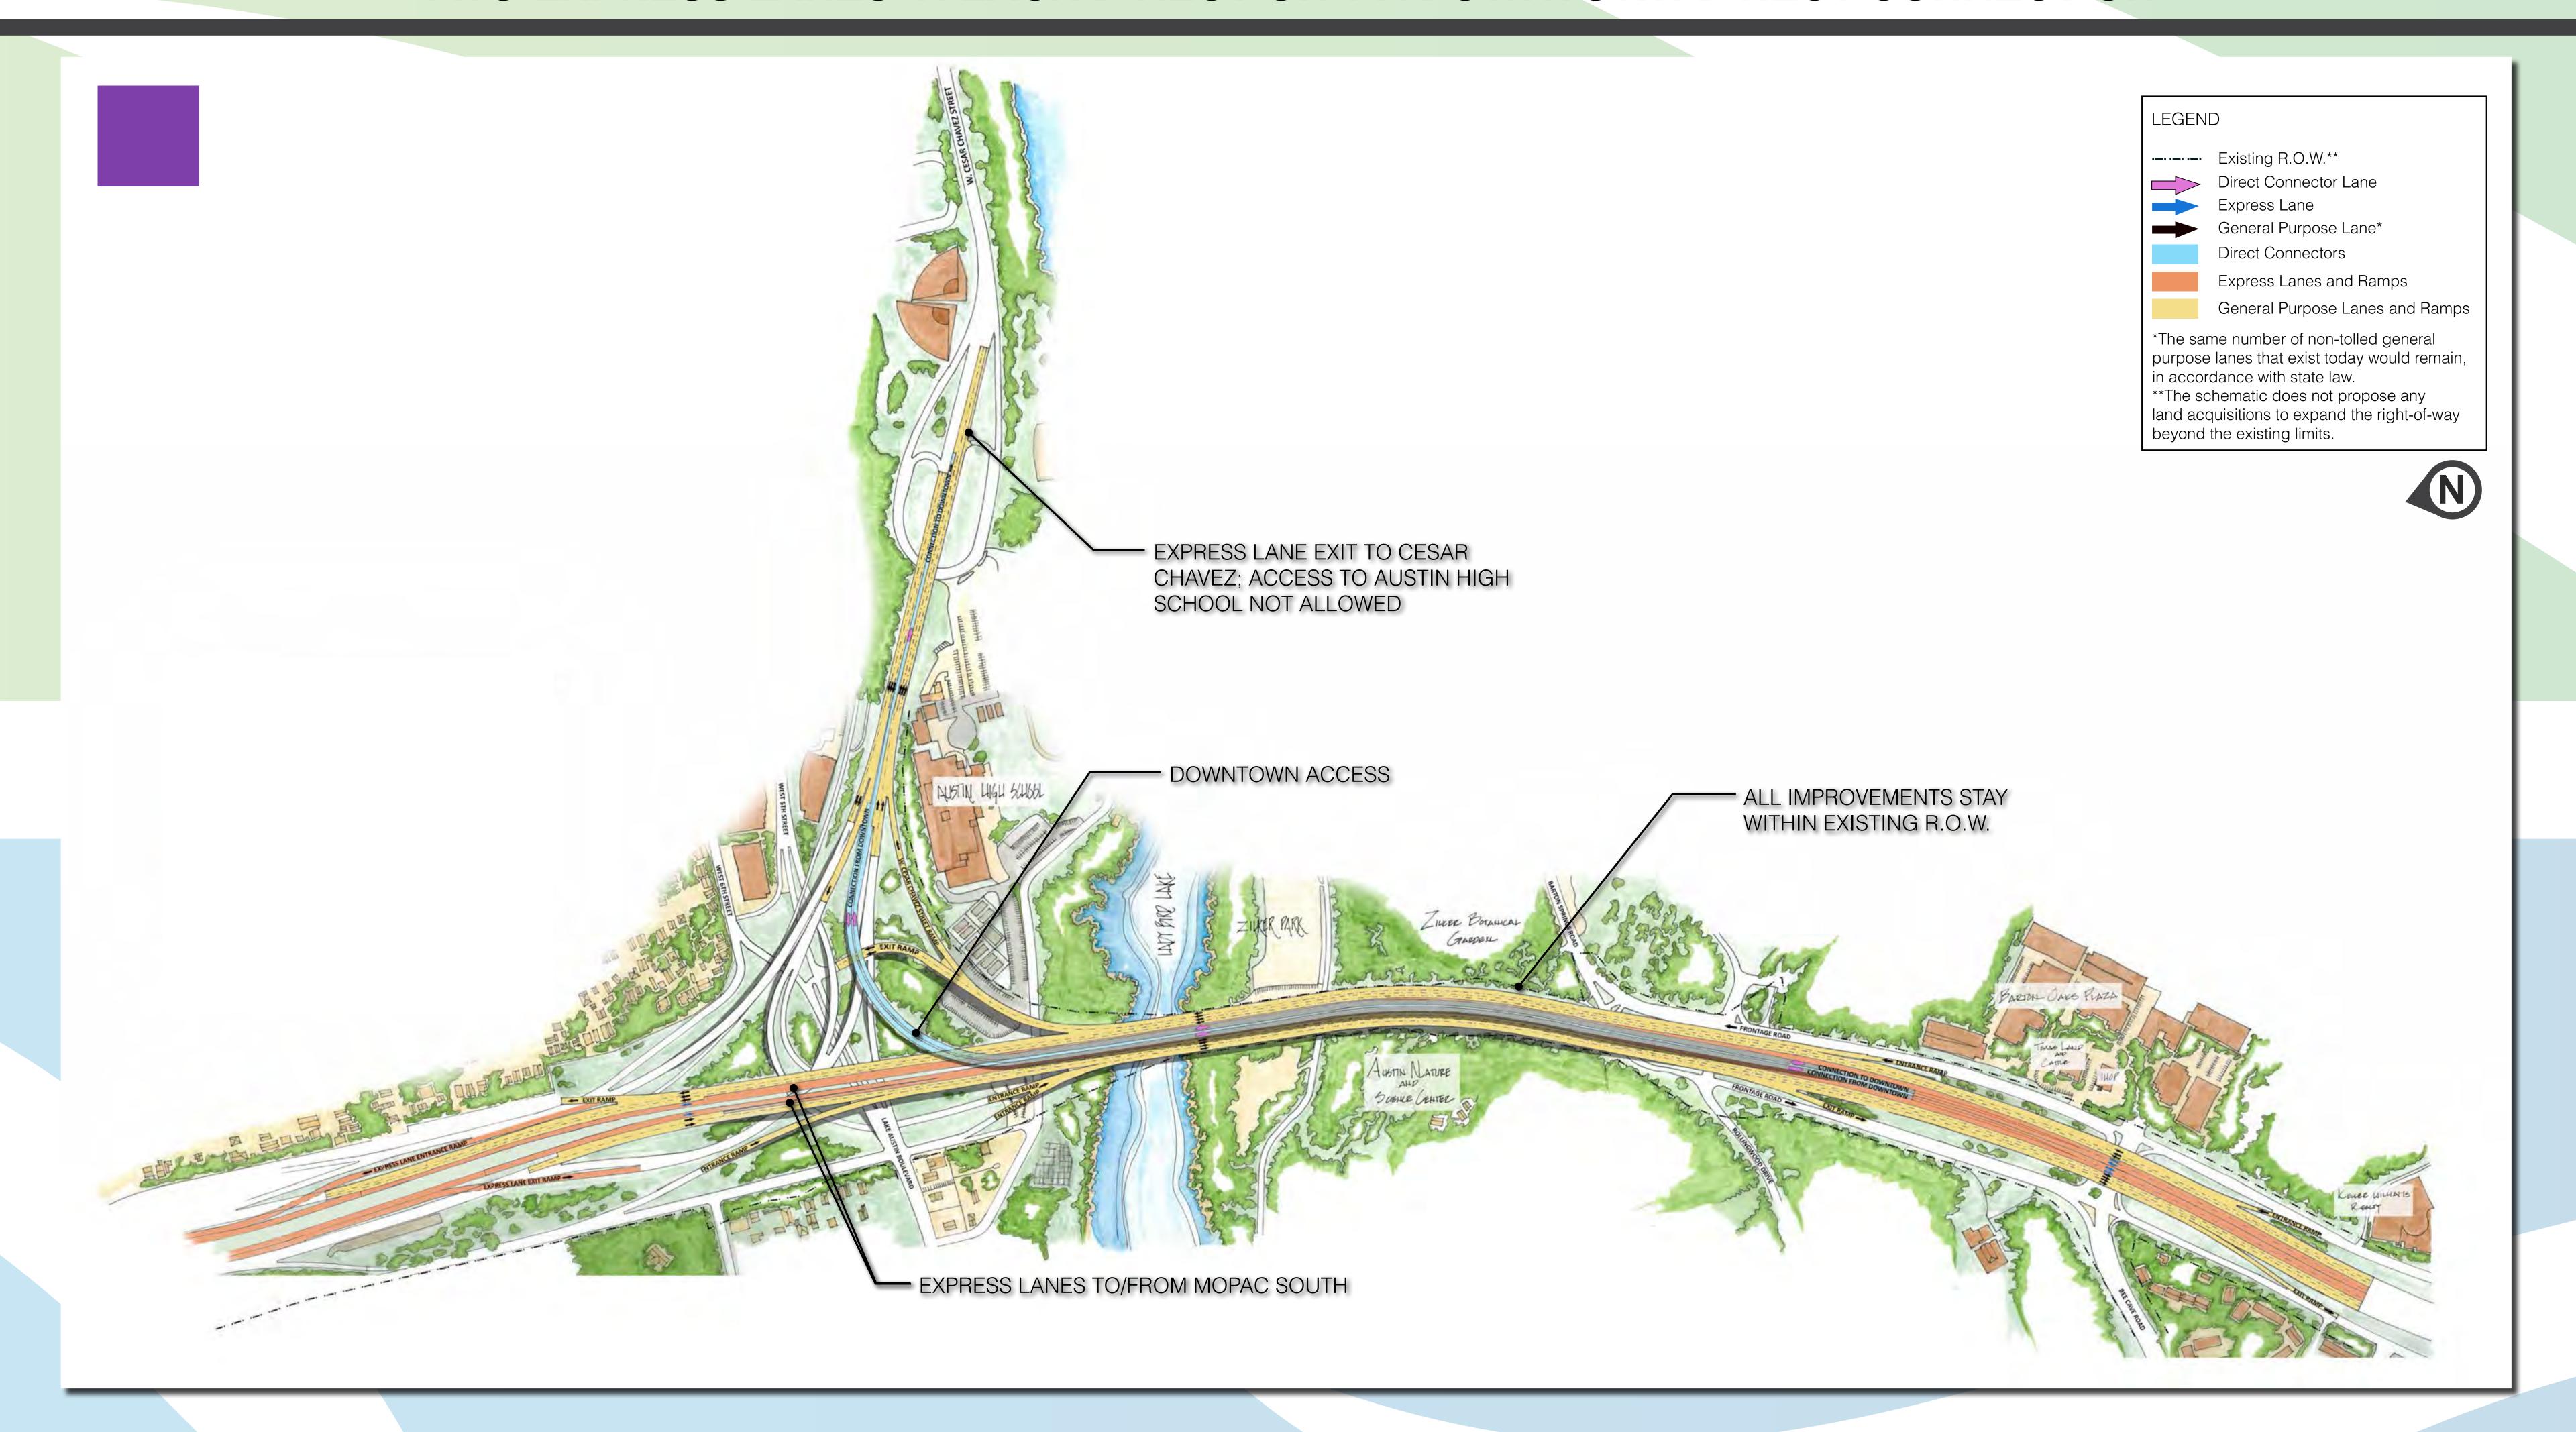

## VIEW FROM AUSTIN HIGH SCHOOL TWO EXPRESS LANES IN EACH DIRECTION + A DOWNTOWN DIRECT CONNECTION

Looking Northwest