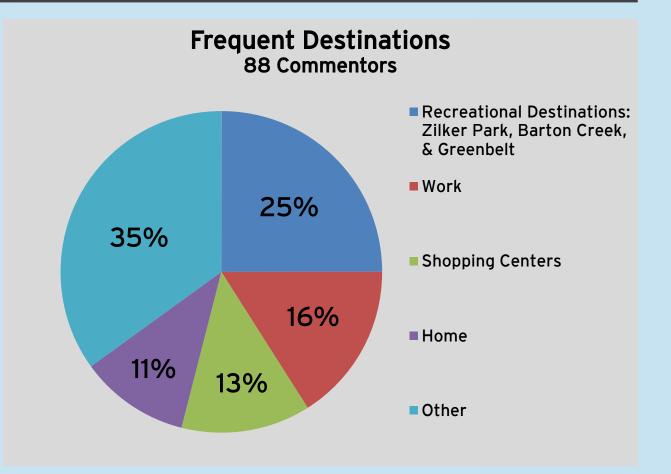

ond** 131 Respondents



Landscaping: Wildflower Plantings 121 Respondents



Landscaping: **Tree Grouping** 125 Respondents



**Bicycle and Pedestrian Facilities:** Path Along Roadway 117 Respondents

#### Landscaping

"Please take the ecological function into consideration as these plans move forward! Not doing so would be a major failure!"

#### **Bridge Enhancements**

"Bridge enhancements are very pleasing, just keep natural colors."

#### Wall Textures

"You really notice the need and quality after installation."

#### LOWEST PREFERENCES



**Water Quality Enhancements: Concrete Box Detention** 134 Respondents



Roadway Signage: **Standard Overhead Structure** 106 Respondents



**Bridge Enhancements: Existing Standard Construction** 96 Respondents

#### MAP INPUT OPPORTUNITIES





#### COMMENTS



#### GEOGRAPHICAL DATA







# MOPAC SOUTH TRAIL ENHANCEMENT OPPORTUNITIES ALONG THE PROJECT CORRIDOR

# What items are most important to you?