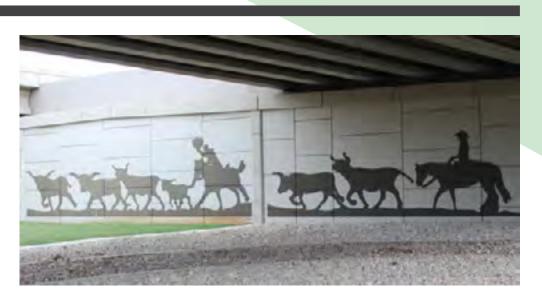

#### **Bridge Enhancements**

"Bridge enhancements are very pleasing, just keep natural colors."