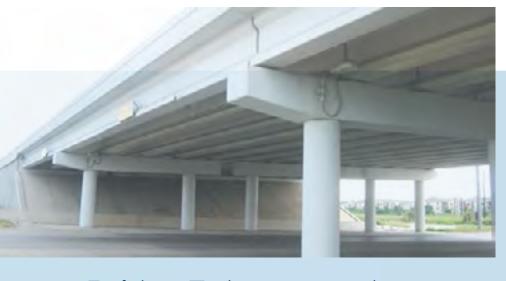

#### **Bridge Enhancements**

"Bridge enhancements are very pleasing, just keep natural colors."