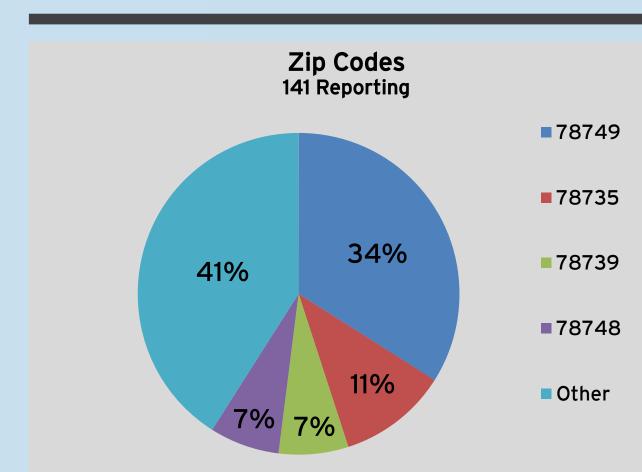

lower Plantings 121 Respondents



Landscaping: **Tree Grouping** 125 Respondents



**Bicycle and Pedestrian Facilities:** Path Along Roadway 117 Respondents

#### Landscaping

"Please take the ecological function into consideration as these plans move forward! Not doing so would be a major failure!"

#### **Bridge Enhancements**

"Bridge enhancements are very pleasing, just keep natural colors."

#### Wall Textures

"You really notice the need and quality after installation."

#### LOWEST PREFERENCES



**Water Quality Enhancements: Concrete Box Detention** 134 Respondents



Roadway Signage: **Standard Overhead Structure** 106 Respondents



**Bridge Enhancements: Existing Standard Construction** 96 Respondents

#### MAP INPUT OPPORTUNITIES





#### COMMENTS



#### GEOGRAPHICAL DATA







# MOPAC SOUTH TRAIL ENHANCEMENT OPPORTUNITIES ALONG THE PROJECT CORRIDOR

# What items are most important to you?