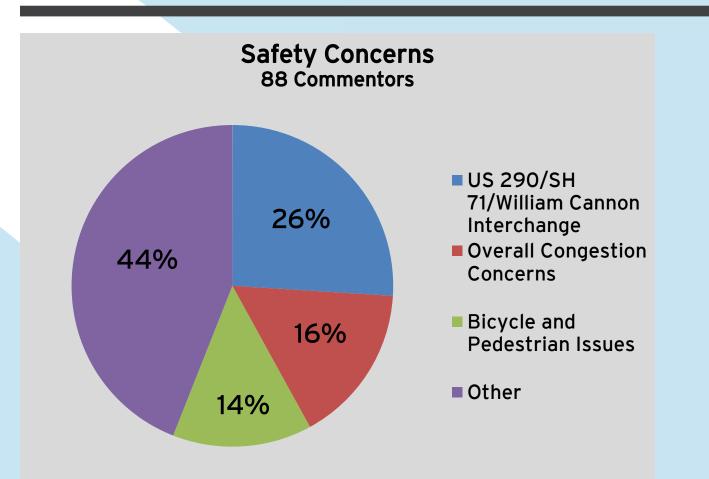

Pond** 131 Respondents



Landscaping: Wildflower Plantings 121 Respondents



Landscaping: **Tree Grouping** 125 Respondents



**Bicycle and Pedestrian Facilities:** Path Along Roadway 117 Respondents

#### Landscaping

"Please take the ecological function into consideration as these plans move forward! Not doing so would be a major failure!"

#### **Bridge Enhancements**

"Bridge enhancements are very pleasing, just keep natural colors."

#### Wall Textures

"You really notice the need and quality after installation."

#### LOWEST PREFERENCES



**Water Quality Enhancements: Concrete Box Detention** 134 Respondents



Roadway Signage: **Standard Overhead Structure** 106 Respondents



**Bridge Enhancements: Existing Standard Construction** 96 Respondents

#### MAP INPUT OPPORTUNITIES





#### COMMENTS



#### GEOGRAPHICAL DATA







# MOPAC SOUTH TRAIL ENHANCEMENT OPPORTUNITIES ALONG THE PROJECT CORRIDOR

# What items are most important to you?