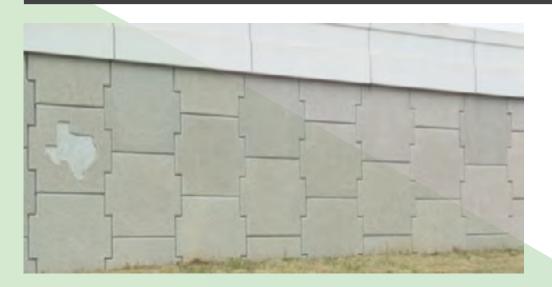

#### LOWEST PRIORITIES

**Wall Textures:** Selected by 34% of 47 respondents

**Public Art:** Selected by 33% of 57 respondents

#### Wall Textures

"You really notice the need and quality after installation."