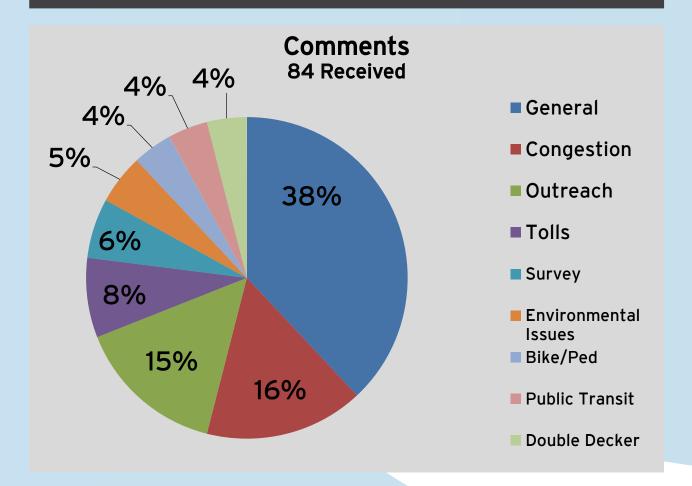

ents



Landscaping: Wildflower Plantings 121 Respondents



Landscaping: **Tree Grouping** 125 Respondents



**Bicycle and Pedestrian Facilities:** Path Along Roadway 117 Respondents

#### Landscaping

"Please take the ecological function into consideration as these plans move forward! Not doing so would be a major failure!"

#### **Bridge Enhancements**

"Bridge enhancements are very pleasing, just keep natural colors."

#### Wall Textures

"You really notice the need and quality after installation."

#### LOWEST PREFERENCES



**Water Quality Enhancements: Concrete Box Detention** 134 Respondents



Roadway Signage: **Standard Overhead Structure** 106 Respondents



**Bridge Enhancements: Existing Standard Construction** 96 Respondents

#### MAP INPUT OPPORTUNITIES





#### COMMENTS



#### GEOGRAPHICAL DATA







# MOPAC SOUTH TRAIL ENHANCEMENT OPPORTUNITIES ALONG THE PROJECT CORRIDOR

# What items are most important to you?