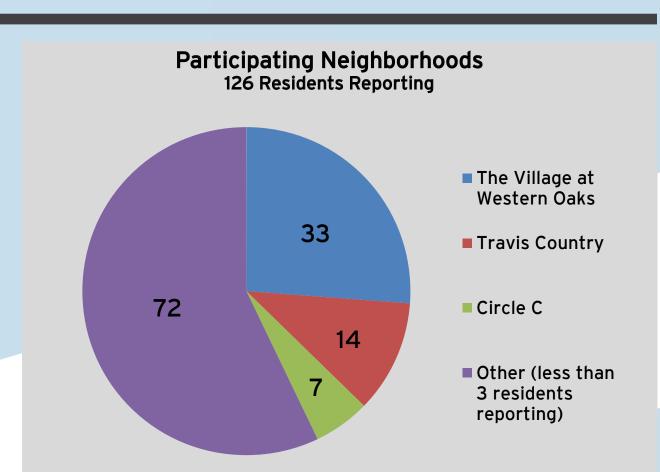

wer Plantings 121 Respondents



Landscaping: **Tree Grouping** 125 Respondents



**Bicycle and Pedestrian Facilities:** Path Along Roadway 117 Respondents

#### Landscaping

"Please take the ecological function into consideration as these plans move forward! Not doing so would be a major failure!"

#### **Bridge Enhancements**

"Bridge enhancements are very pleasing, just keep natural colors."

#### Wall Textures

"You really notice the need and quality after installation."

#### LOWEST PREFERENCES



**Water Quality Enhancements: Concrete Box Detention** 134 Respondents



Roadway Signage: **Standard Overhead Structure** 106 Respondents



**Bridge Enhancements: Existing Standard Construction** 96 Respondents

#### MAP INPUT OPPORTUNITIES





#### COMMENTS



#### GEOGRAPHICAL DATA







# MOPAC SOUTH TRAIL ENHANCEMENT OPPORTUNITIES ALONG THE PROJECT CORRIDOR

# What items are most important to you?